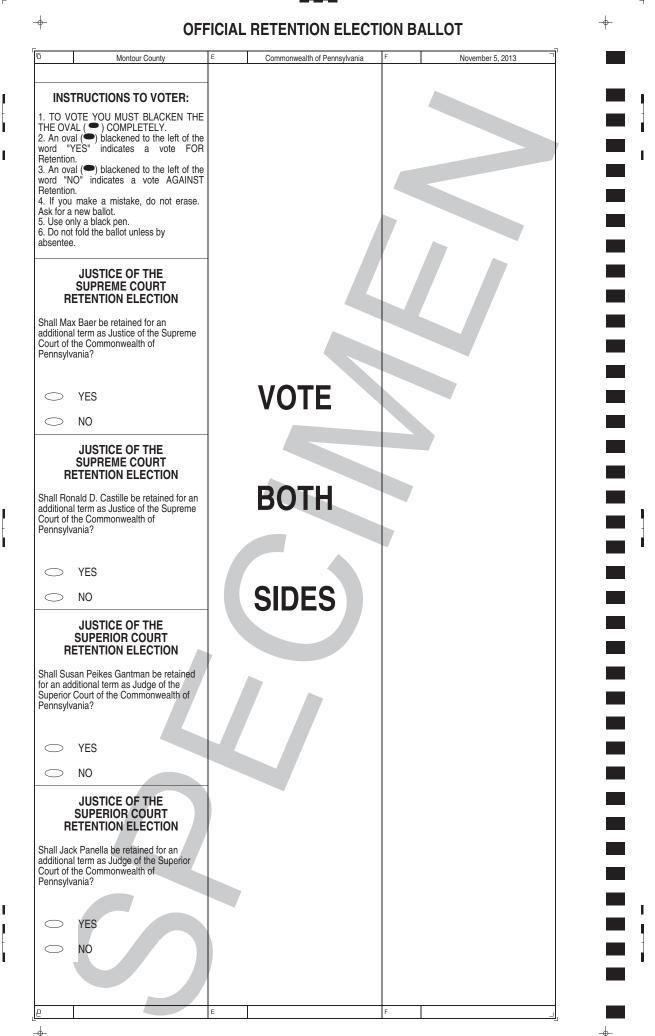

| Republican<br>PENNY MAUSTELLER<br>Democratic                   |   |
| • |    |                                                                                                                                                                                                     | Write-in                                                       |   |
|   |    | A WEST HEMLOCK TWP                                                                                                                                                                                  | B C Typ:01 Seq:0015 Spl:01                                     | I |