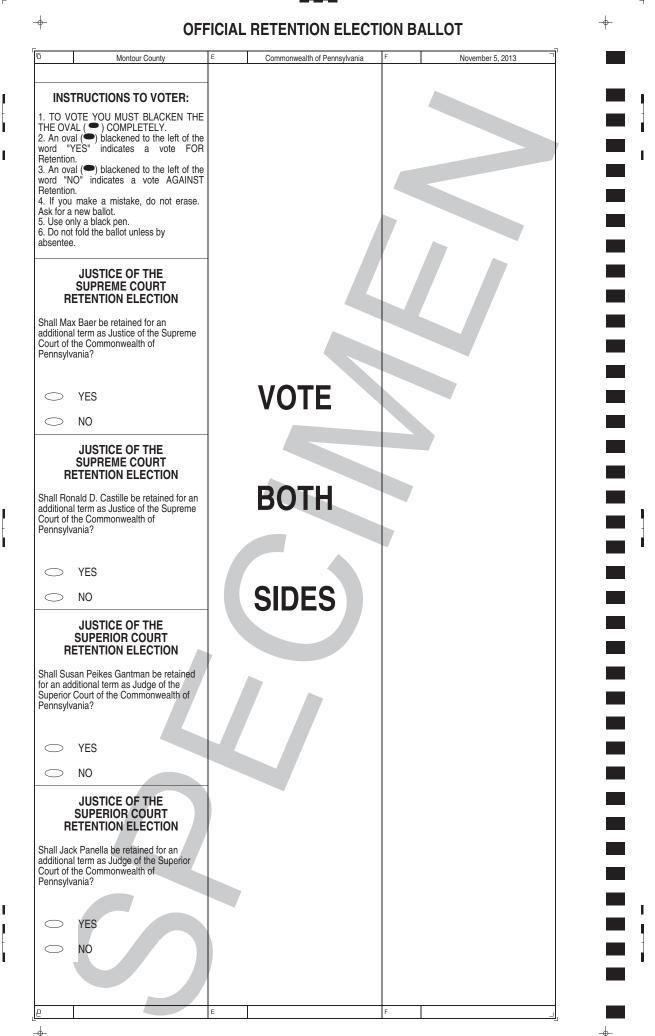

|                     |                                             | I     |
| - |    |                                                 |                                                                                                                            |               |                                                                    |                     |                                             |       |
|   |    | A                                               | DANVILLE BORO FOURTH WARD                                                                                                  | В             | 7.4.2.0 / 012503                                                   | C<br>B-14 © Electio | Typ:01 Seq:0006 Spl:01                      | →-    |



Г

|   |                                          | Montour County                                                                                                                                                                                                                                                                                                                                                                                                                                               | B Commonwealth of Pennsylvania                                                                                 | C November 5, 2013                                                                                              |     |
|---|------------------------------------------|------------------