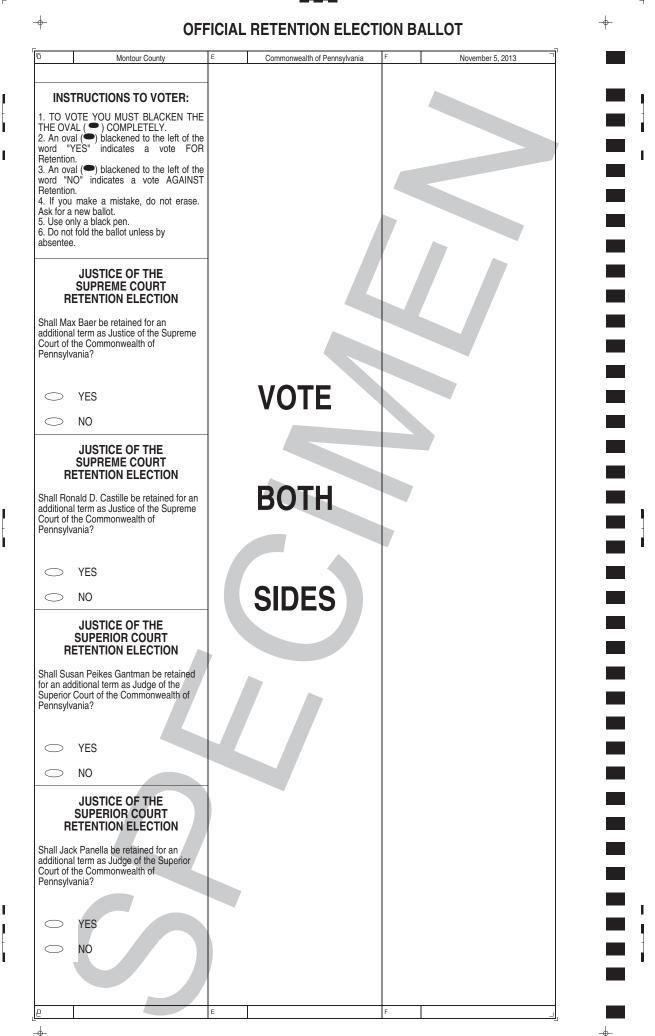

|            |                                                                      |
|   |    |                                                                                                                                                                    | $\bigcirc$ | Write-in                                                         |            |                                                                      |
|   |    | A WASHINGTONVILLE BORO                                                                                                                                             | в          | r                                                                | с          | Typ:01 Seq:0014 Spl:01                                               |

I. 

I

I



Г

|   |    | A Montour County                                                                                                                                                                                    | B Commonwealth of Pennsylvania C November 5, 2013              |   |
|---|----|-----------------------------------------------------------------------------------------------------------------------------------------------------------------------------------------------------|----------------------------------------------------------------|---|
|   | 11 | INSTRUCTIONS TO VOTERS                                                                                                                                                                              | DANVILLE AREA SCHOOL DISTRICT<