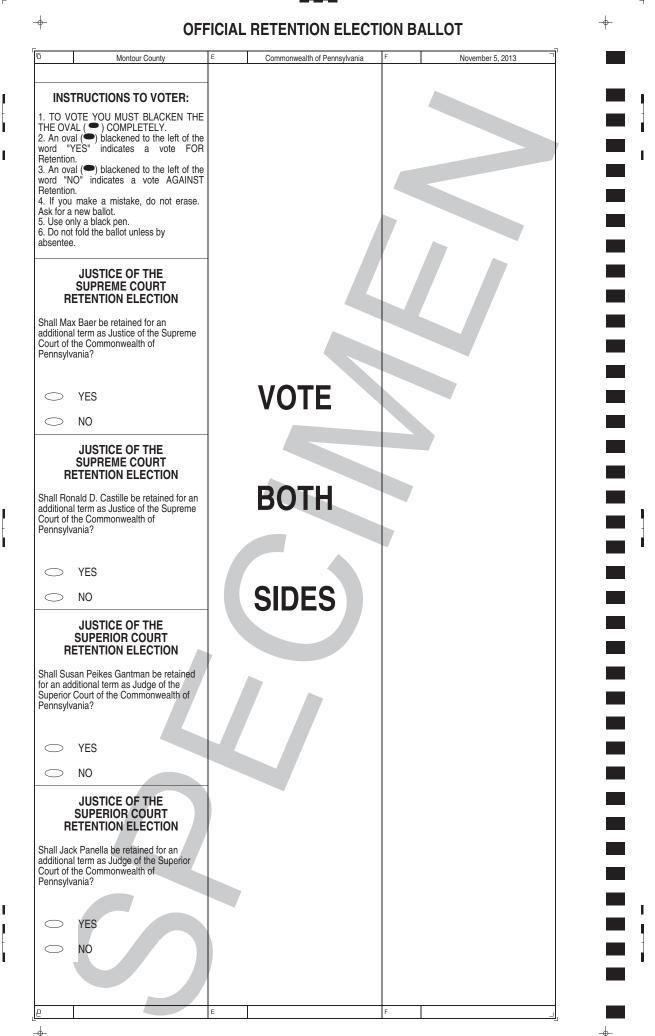

|                                                                                                                                                                       |            | Write-in                                                                                                     |   |                        |   |
| _ |       | A                                                                       | DANVILLE BORO THIRD WARD                                                                                                                                              | в          |                                                                                                              | с | Typ:01 Seq:0005 Spl:01 |   |



Г

|   | ſ  | Ā                                               | Montour County                                                                                                             | В             | Commonwealth of Pennsylvania                                       | С                   | November 5, 2013                            | n<br> |
|---|----|-------------------------------------------------|----------------------------------------------------------------------------------------------------------------------------|---------------|--------------------------------------------------------------------|---------------------|---------------------------------------------|-------|
| P | 11 | INST                                            | TRUCTIONS TO VOTERS