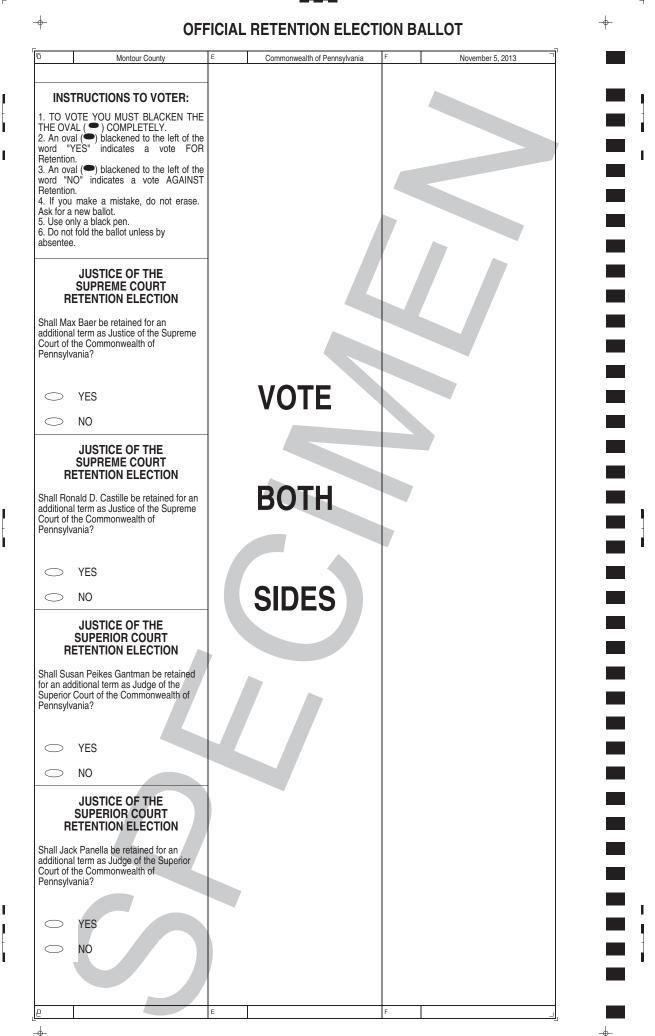

<br>Republican                                              |     |                                     |    |
| I            |    |                                 |                                                                                                                                                     |            | Write-in                                                                  | -   |                                     |    |
|              |    | A                               | ANTHONY TWP                                                                                                                                         | В          |                                                                           | С   | Typ:01 Seq:0001 Spl:01              | J. |



Г

|    | A Montour County                                                                                                                                                                                                                                                                                                                       | B Commonwealth of Penns                                                                                                                                             | ylvania C November 5, 2013                                                  |
|----|-----------------------------------------------------------------------------------------------------------------------------------------------------------------------------------------------------------------