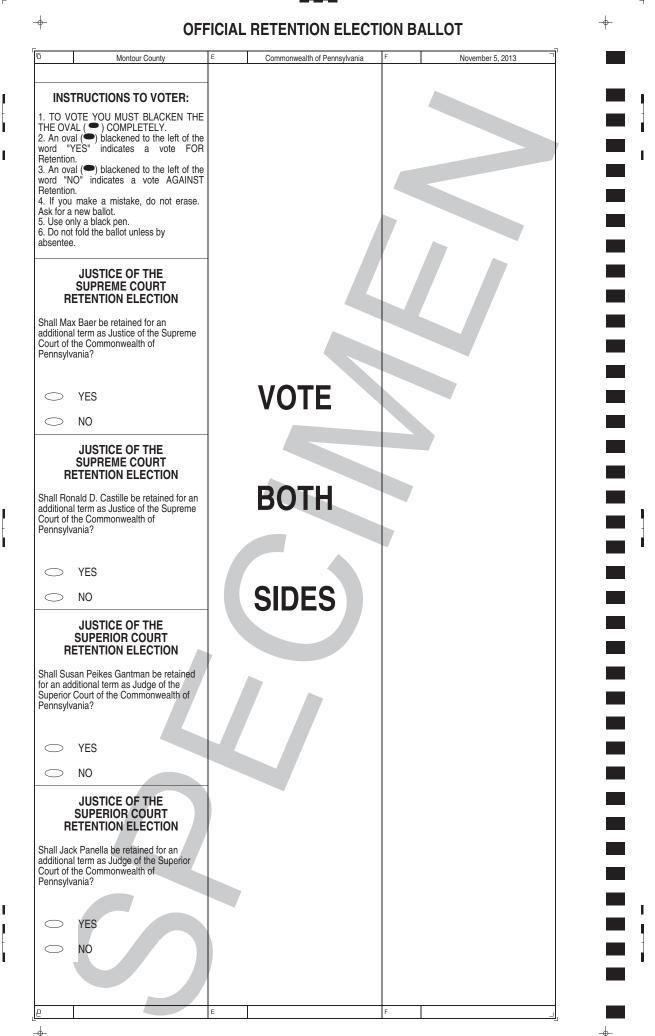

| MAYBERRY TWP                                                                                                                                                                                                                                                                                                                                                                                                                                | В     | 7.4.2.0 / 012503                                                                                                                                                                                                                         | C<br>-14 © Election | Typ:01 Seq:0012 Spl:01<br>n Systems & Software, Inc. 1981, 2002 | I |



Г

|               | Г  | Ā                                                                                                                   | Montour County                                                                                                                                                                                                                                                              | В          | Commonwealth of Pennsylvania                                                                                                                      | C November 5, 2013                                                                                              |   |
|---------------|----|-----------------------------------------------------------------------------------