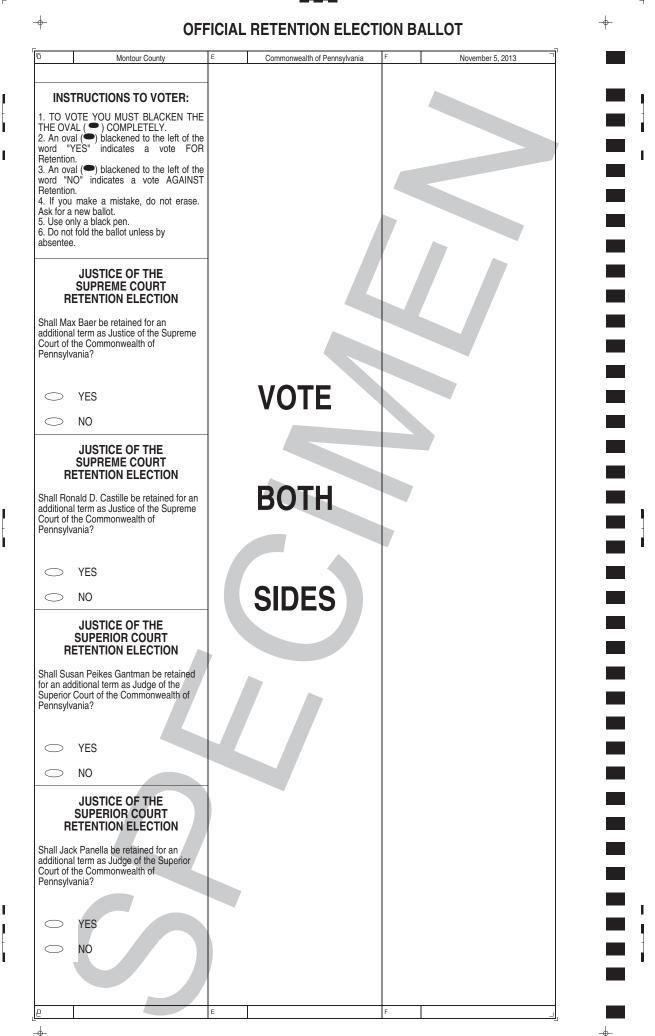

|                                                       |
|             | A DANVILLE BORO SECOND WARD                                                                                                                                                                                                                                                                                                                                                                                                                                                                              | B                                                                                                                                                                        | C Typ:01 Seq:0004 Spl:01                              |



Г

|   |       | Ā                                                                       | Montour County                                                                                                                                                        | В          | Commonwealth of Pennsylvania                                                                                 | С | November 5, 2013       | ] |
|---|-------|-------------------------------------------------------------------------|-----------------------------------------------------------------------------------------------------------------------------------------------------------------------|------------|--------------------------------------------------------------------------------------------------------------|---