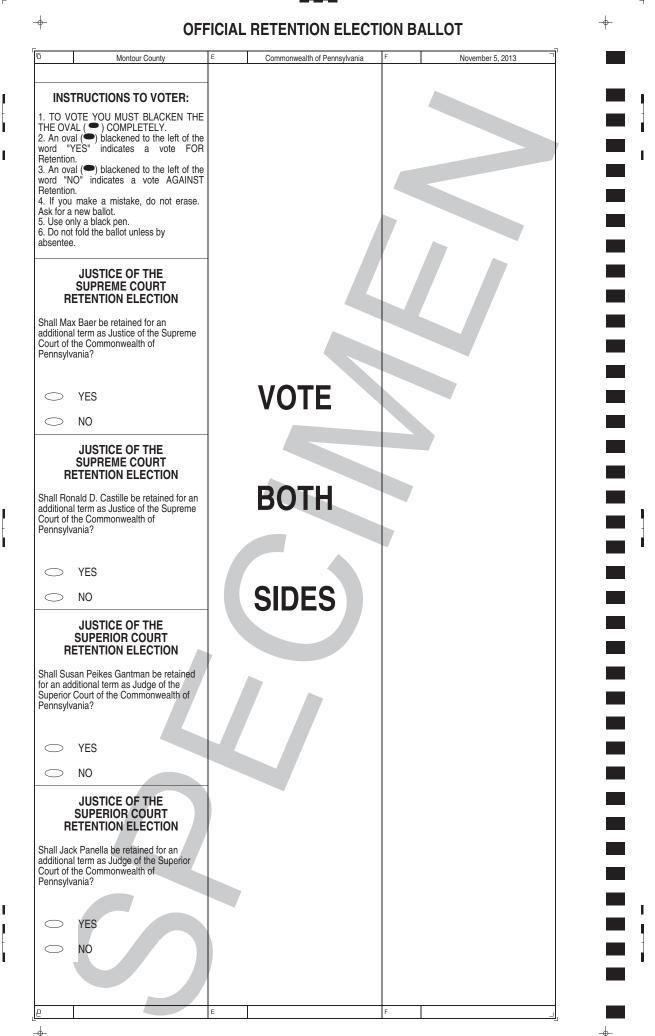

Y ANN DAVIS<br>Democratic                                             |            |                                       |           |
|           |   |    |                      |                                                                                                                    | в                         | Write-in                                                                 | c          | Timot Company of Lot                  |           |
|           | Ţ |    | <u> </u>             | DANVILLE BORO FIRST WARD                                                                                           | P                         | 7.4.2.0 / 012503                                                         |            | Typ:01 Seq:0003 Spl:01                | L.        |



Г

|             | Montour County                                                                                                                                                                                                                                                                                                                                                                                                                                                                                           | B Commonwealth of Pennsylvania                                                                                                                                           | C November 5, 2013                                    |
|-------------|----------------------------------------------