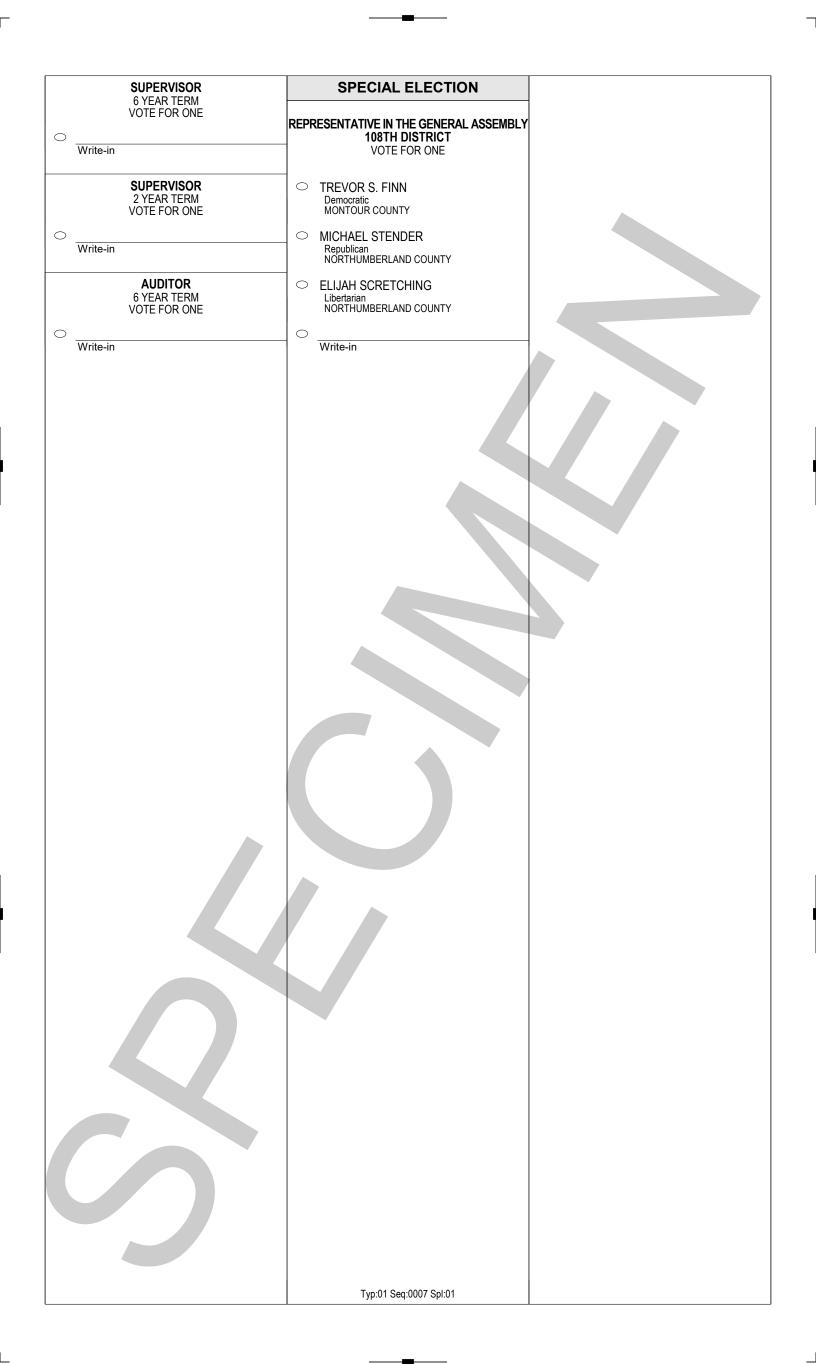

# OFFICIAL DEMOCRATIC MUNICIPAL PRIMARY ELECTION BALLOT MONTOUR COUNTY, PENNSYLVANIA MAY 16, 2023

### **DERRY TWP**

#### **INSTRUCTIONS TO VOTERS**

- 1. TO VOTE YOU MUST BLACKEN THE OVAL ( ) COMPLETELY. An oval ( ) blackened to the left of the name of any candidate indicates a vote for that candidate.
- 2. To vote for a person whose name is NOT on the ballot, YOU MUST BLACKEN THE OVAL ( ) to the left of the line provided, and write or print the name in the blank space provided for that purpose.

  3. If you make a mistake, DO NOT ERASE. Ask for a new ballot.

  4. USE ONLY THE MARKER PROVIDED.

  5. DO NOT FOLD THE BALLOT unless voting absentee.

| ballo | ballot.                                                                      |                                                                                               |                                                                                                                                                 |  |  |
|-------|------------------------------------------------------------------------------|-----------------------------------------------------------------------------------------------|-------------------------------------------------------------------------------------------------------------------------------------------------|--|--|
| ,     | JUSTICE OF THE SUPREME COURT<br>VOTE FOR ONE                                 | COUNTY COMMISSIONER VOTE FOR NOT MORE THAN TWO                                                | DANVILLE AREA SCHOOL DISTRICT<br>SCHOOL DIRECTOR<br>4 YEAR TERM                                                                                 |  |  |
| 0 0 0 | DANIEL MCCAFFERY PHILADELPHIA COUNTY DEBBIE KUNSELMAN BEAVER COUNTY Write-in | TREVOR S. FINN DANVILLE BOROUGH WESLEY WALTERS DANVILLE BOROUGH Write-in                      | VOTE FOR NOT MORE THAN FIVE  JENNIFER CRELLIN MAHONING TOWNSHIP SANDY GREEN LIBERTY TOWNSHIP KERRY A. HOFFMAN                                   |  |  |
| 0 0 0 | PHILADELPHIA COUNTY TIMIKA LANE PHILADELPHIA COUNTY JILL BECK                | PROTHONOTARY AND CLERK OF THE SEVERAL COURTS VOTE FOR ONE  SUSAN M. KAUWELL MAHONING TOWNSHIP | DERRY TOWNSHIP  DERL REICHARD DERRY TOWNSHIP  JUNE HEETER MAHONING TOWNSHIP  TYLER J. GARMAN VALLEY TOWNSHIP  WAYNE BROOKHART MAHONING TOWNSHIP |  |  |
| 0     | ALLEGHENY COUNTY  Write-in                                                   | Write-in                                                                                      | Write-in  Write-in                                                                                                                              |  |  |
| 0     | Write-in                                                                     | REGISTER OF WILLS AND RECORDER OF DEEDS VOTE FOR ONE                                          | Write-in Write-in                                                                                                                               |  |  |
| JUE   | OGE OF THE COMMONWEALTH COURT<br>VOTE FOR ONE                                | Write-in                                                                                      | Write-in                                                                                                                                        |  |  |
| 0 0 0 | MATT WOLF PHILADELPHIA COUNTY BRYAN NEFT ALLEGHENY COUNTY  Write-in          | DISTRICT ATTORNEY VOTE FOR ONE  Write-in                                                      | DANVILLE AREA SCHOOL DISTRICT SCHOOL DIRECTOR 2 YEAR TERM VOTE FOR NOT MORE THAN THREE  SAMUEL SAM FAULKNER MAHONING TOWNSHIP                   |  |  |
| JUD   | GE OF THE COURT OF COMMON PLEAS<br>26TH JUDICIAL DISTRICT<br>VOTE FOR ONE    | SHERIFF<br>VOTE FOR ONE                                                                       | JENNIFER CRELLIN MAHONING TOWNSHIP  ELI K. DEHART RIVERSIDE BOROUGH  KERRY A. HOFFMAN                                                           |  |  |
| 0 0   | RICHARD W. KNECHT COLUMBIA COUNTY  Write-in                                  | Write-in  CORONER  VOTE FOR ONE                                                               | DERRY TOWNSHIP  WAYNE BROOKHART MAHONING TOWNSHIP  SANDY GREEN LIBERTY TOWNSHIP  SHANA GROSS MAHONING TOWNSHIP                                  |  |  |
|       | MAGISTERIAL DISTRICT JUDGE<br>DISTRICT 26-3-04<br>VOTE FOR ONE               | Write-in                                                                                      | Write-in Write-in                                                                                                                               |  |  |
| 0 0   | WILLIAM W. WILT III<br>MAHONING TOWNSHIP                                     | COUNTY AUDITOR  VOTE FOR NOT MORE THAN TWO  JAMIE J. BECKER                                   | Write-in                                                                                                                                        |  |  |
|       | Write-in                                                                     | DANVILLE BOROUGH  Write-in  Write-in                                                          | PLEASE VOTE<br>BOTH SIDES OF<br>BALLOT                                                                                                          |  |  |