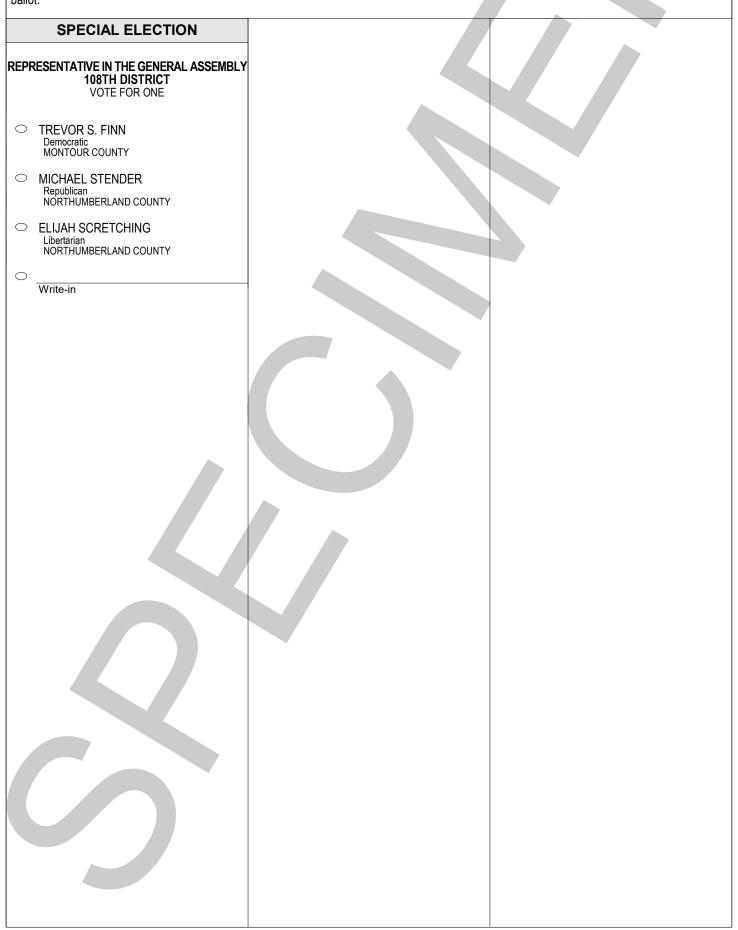

  3. If you make a mistake, DO NOT ERASE. Ask for a new ballot.

  4. USE ONLY THE MARKER PROVIDED.

  5. DO NOT FOLD THE BALLOT unless voting absentee.

| ballot.                                                                          | ballot.                                                         |                                                                                             |  |  |
|----------------------------------------------------------------------------------|-----------------------------------------------------------------|---------------------------------------------------------------------------------------------|--|--|
| JUSTICE OF THE SUPREME COURT VOTE FOR ONE                                        | COUNTY COMMISSIONER VOTE FOR NOT MORE THAN TWO                  | WARRIOR RUN SCHOOL DISTRICT<br>SCHOOL DIRECTOR<br>4 YEAR TERM<br>VOTE FOR NOT MORE THAN TWO |  |  |
| DANIEL MCCAFFERY PHILADELPHIA COUNTY  DEBBIE KUNSELMAN BEAVER COUNTY             | TREVOR S. FINN DANVILLE BOROUGH WESLEY WALTERS DANVILLE BOROUGH | AARON M. MILHEIM     LEWIS TOWNSHIP     LISA M. MILLER                                      |  |  |
| Write-in                                                                         | Write-in Write-in                                               | LEWIS TOWNSHIP  LINDA K. SHUPP ANTHONY TOWNSHIP                                             |  |  |
| JUDGE OF THE SUPERIOR COURT VOTE FOR NOT MORE THAN TWO  PAT DUGAN                | PROTHONOTARY AND CLERK OF THE<br>SEVERAL COURTS<br>VOTE FOR ONE | Write-in Write-in                                                                           |  |  |
| PHILADELPHIA COUNTY  TIMIKA LANE PHILADELPHIA COUNTY  JILL BECK ALLEGHENY COUNTY | SUSAN M. KAUWELL MAHONING TOWNSHIP Write-in                     | SUPERVISOR<br>6 YEAR TERM<br>VOTE FOR ONE                                                   |  |  |
| Write-in Write-in                                                                | REGISTER OF WILLS AND RECORDER OF DEEDS                         | Write-in                                                                                    |  |  |
| JUDGE OF THE COMMONWEALTH COURT VOTE FOR ONE                                     | VOTE FOR ONE  Write-in                                          | AUDITOR 6 YEAR TERM VOTE FOR ONE                                                            |  |  |
| MATT WOLF     PHILADELPHIA COUNTY     BRYAN NEFT     ALLEGHENY COUNTY            | DISTRICT ATTORNEY VOTE FOR ONE                                  | Write-in                                                                                    |  |  |
| Write-in                                                                         | Write-in                                                        |                                                                                             |  |  |
| JUDGE OF THE COURT OF COMMON PLEAS 26TH JUDICIAL DISTRICT VOTE FOR ONE           | VOTE FOR ONE                                                    |                                                                                             |  |  |
| RICHARD W. KNECHT COLUMBIA COUNTY  Write-in                                      | Write-in CORONER                                                |                                                                                             |  |  |
| MAGISTERIAL DISTRICT JUDGE DISTRICT 26-3-04 VOTE FOR ONE                         | VOTE FOR ONE  Write-in                                          |                                                                                             |  |  |
| WILLIAM W. WILT III     MAHONING TOWNSHIP                                        | COUNTY AUDITOR  VOTE FOR NOT MORE THAN TWO  JAMIE J. BECKER     |                                                                                             |  |  |
| Write-in                                                                         | DANVILLE BOROUGH  Write-in                                      | PLEASE VOTE                                                                                 |  |  |
|                                                                                  | Write-in                                                        | BOTH SIDES OF<br>BALLOT                                                                     |  |  |