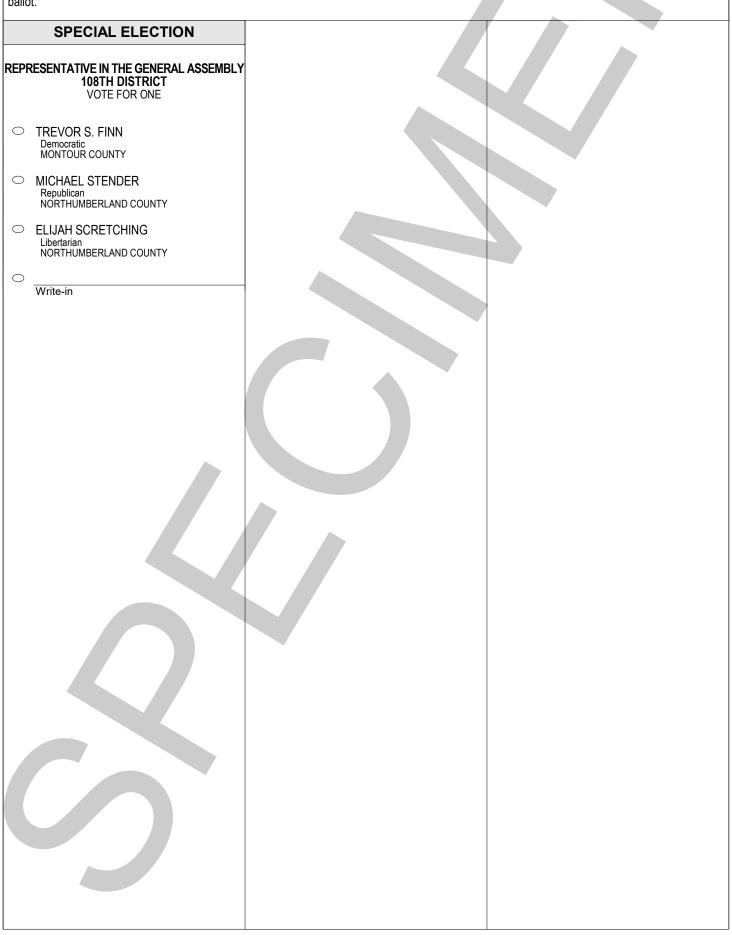

# OFFICIAL DEMOCRATIC MUNICIPAL PRIMARY ELECTION BALLOT MONTOUR COUNTY, PENNSYLVANIA MAY 16, 2023

### **DERRY TWP**

#### **INSTRUCTIONS TO VOTERS**

- 1. TO VOTE YOU MUST BLACKEN THE OVAL ( ) COMPLETELY. An oval ( ) blackened to the left of the name of any candidate indicates a vote for that candidate.
- 2. To vote for a person whose name is NOT on the ballot, YOU MUST BLACKEN THE OVAL ( ) to the left of the line provided, and write or print the name in the blank space provided for that purpose.

  3. If you make a mistake, DO NOT ERASE. Ask for a new ballot.

  4. USE ONLY THE MARKER PROVIDED.

  5. DO NOT FOLD THE BALLOT unless voting absentee.

| ballo | ballot.                                                                      |                                                                                               |                                                                                                                                                 |  |  |
|-------|------------------------------------------------------------------------------|-----------------------------------------------------------------------------------------------|-------------------------------------------------------------------------------------------------------------------------------------------------|--|--|
| ,     | JUSTICE OF THE SUPREME COURT<br>VOTE FOR ONE                                 | COUNTY COMMISSIONER VOTE FOR NOT MORE THAN TWO                                                | DANVILLE AREA SCHOOL DISTRICT<br>SCHOOL DIRECTOR<br>4 YEAR TERM                                                                                 |  |  |
| 0 0 0 | DANIEL MCCAFFERY PHILADELPHIA COUNTY DEBBIE KUNSELMAN BEAVER COUNTY Write-in | TREVOR S. FINN DANVILLE BOROUGH WESLEY WALTERS DANVILLE BOROUGH Write-in                      | VOTE FOR NOT MORE THAN FIVE  JENNIFER CRELLIN MAHONING TOWNSHIP SANDY GREEN LIBERTY TOWNSHIP KERRY A. HOFFMAN                                   |  |  |
| 0 0 0 | PHILADELPHIA COUNTY TIMIKA LANE PHILADELPHIA COUNTY JILL BECK                | PROTHONOTARY AND CLERK OF THE SEVERAL COURTS VOTE FOR ONE  SUSAN M. KAUWELL MAHONING TOWNSHIP | DERRY TOWNSHIP  DERL REICHARD DERRY TOWNSHIP  JUNE HEETER MAHONING TOWNSHIP  TYLER J. GARMAN VALLEY TOWNSHIP  WAYNE BROOKHART MAHONING TOWNSHIP |  |  |
| 0     | ALLEGHENY COUNTY  Write-in                                                   | Write-in                                                                                      | Write-in  Write-in                                                                                                                              |  |  |
| 0     | Write-in                                                                     | REGISTER OF WILLS AND RECORDER OF DEEDS VOTE FOR ONE                                          | Write-in Write-in                                                                                                                               |  |  |
| JUE   | OGE OF THE COMMONWEALTH COURT<br>VOTE FOR ONE                                | Write-in                                                                                      | Write-in                                                                                                                                        |  |  |
| 0 0 0 | MATT WOLF PHILADELPHIA COUNTY BRYAN NEFT ALLEGHENY COUNTY  Write-in          | DISTRICT ATTORNEY VOTE FOR ONE  Write-in                                                      | DANVILLE AREA SCHOOL DISTRICT SCHOOL DIRECTOR 2 YEAR TERM VOTE FOR NOT MORE THAN THREE  SAMUEL SAM FAULKNER MAHONING TOWNSHIP                   |  |  |
| JUD   | GE OF THE COURT OF COMMON PLEAS<br>26TH JUDICIAL DISTRICT<br>VOTE FOR ONE    | SHERIFF<br>VOTE FOR ONE                                                                       | JENNIFER CRELLIN MAHONING TOWNSHIP  ELI K. DEHART RIVERSIDE BOROUGH  KERRY A. HOFFMAN                                                           |  |  |
| 0 0   | RICHARD W. KNECHT COLUMBIA COUNTY  Write-in                                  | Write-in  CORONER  VOTE FOR ONE                                                               | DERRY TOWNSHIP  WAYNE BROOKHART MAHONING TOWNSHIP  SANDY GREEN LIBERTY TOWNSHIP  SHANA GROSS MAHONING TOWNSHIP                                  |  |  |
|       | MAGISTERIAL DISTRICT JUDGE<br>DISTRICT 26-3-04<br>VOTE FOR ONE               | Write-in                                                                                      | Write-in Write-in                                                                                                                               |  |  |
| 0 0   | WILLIAM W. WILT III<br>MAHONING TOWNSHIP                                     | COUNTY AUDITOR  VOTE FOR NOT MORE THAN TWO  JAMIE J. BECKER                                   | Write-in                                                                                                                                        |  |  |
|       | Write-in                                                                     | DANVILLE BOROUGH  Write-in  Write-in                                                          | PLEASE VOTE<br>BOTH SIDES OF<br>BALLOT                                                                                                          |  |  |