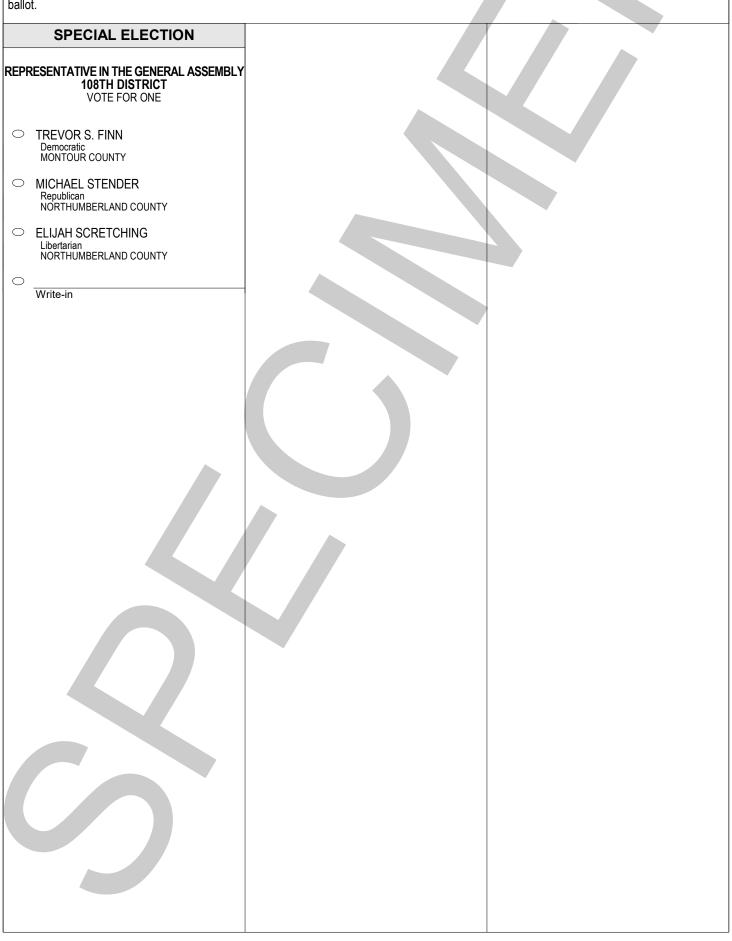

  3. If you make a mistake, DO NOT ERASE. Ask for a new ballot.

  4. USE ONLY THE MARKER PROVIDED.

  5. DO NOT FOLD THE BALLOT unless voting absentee.

| ballot.                                                                          | ballot.                                                         |                                                                                             |  |  |
|----------------------------------------------------------------------------------|-----------------------------------------------------------------|---------------------------------------------------------------------------------------------|--|--|
| JUSTICE OF THE SUPREME COURT VOTE FOR ONE                                        | COUNTY COMMISSIONER VOTE FOR NOT MORE THAN TWO                  | WARRIOR RUN SCHOOL DISTRICT<br>SCHOOL DIRECTOR<br>4 YEAR TERM<br>VOTE FOR NOT MORE THAN TWO |  |  |
| DANIEL MCCAFFERY PHILADELPHIA COUNTY  DEBBIE KUNSELMAN BEAVER COUNTY             | TREVOR S. FINN DANVILLE BOROUGH WESLEY WALTERS DANVILLE BOROUGH | AARON M. MILHEIM     LEWIS TOWNSHIP     LISA M. MILLER                                      |  |  |
| Write-in                                                                         | Write-in Write-in                                               | LEWIS TOWNSHIP  LINDA K. SHUPP ANTHONY TOWNSHIP                                             |  |  |
| JUDGE OF THE SUPERIOR COURT VOTE FOR NOT MORE THAN TWO  PAT DUGAN                | PROTHONOTARY AND CLERK OF THE<br>SEVERAL COURTS<br>VOTE FOR ONE | Write-in Write-in                                                                           |  |  |
| PHILADELPHIA COUNTY  TIMIKA LANE PHILADELPHIA COUNTY  JILL BECK ALLEGHENY COUNTY | SUSAN M. KAUWELL MAHONING TOWNSHIP Write-in                     | SUPERVISOR<br>6 YEAR TERM<br>VOTE FOR ONE                                                   |  |  |
| Write-in Write-in                                                                | REGISTER OF WILLS AND RECORDER OF DEEDS                         | Write-in                                                                                    |  |  |
| JUDGE OF THE COMMONWEALTH COURT VOTE FOR ONE                                     | VOTE FOR ONE  Write-in                                          | AUDITOR 6 YEAR TERM VOTE FOR ONE                                                            |  |  |
| MATT WOLF     PHILADELPHIA COUNTY     BRYAN NEFT     ALLEGHENY COUNTY            | DISTRICT ATTORNEY VOTE FOR ONE                                  | Write-in                                                                                    |  |  |
| Write-in                                                                         | Write-in                                                        |                                                                                             |  |  |
| JUDGE OF THE COURT OF COMMON PLEAS 26TH JUDICIAL DISTRICT VOTE FOR ONE           | VOTE FOR ONE                                                    |                                                                                             |  |  |
| RICHARD W. KNECHT COLUMBIA COUNTY  Write-in                                      | Write-in CORONER                                                |                                                                                             |  |  |
| MAGISTERIAL DISTRICT JUDGE DISTRICT 26-3-04 VOTE FOR ONE                         | VOTE FOR ONE  Write-in                                          |                                                                                             |  |  |
| WILLIAM W. WILT III     MAHONING TOWNSHIP                                        | COUNTY AUDITOR  VOTE FOR NOT MORE THAN TWO  JAMIE J. BECKER     |                                                                                             |  |  |
| Write-in                                                                         | DANVILLE BOROUGH  Write-in                                      | PLEASE VOTE                                                                                 |  |  |
|                                                                                  | Write-in                                                        | BOTH SIDES OF<br>BALLOT                                                                     |  |  |