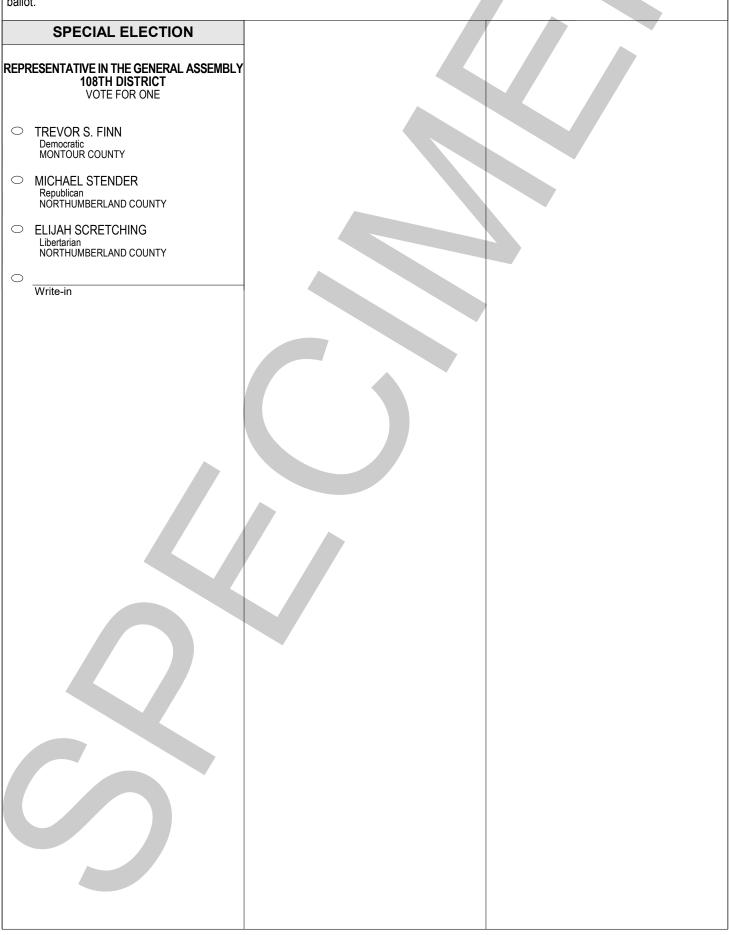

# OFFICIAL DEMOCRATIC MUNICIPAL PRIMARY ELECTION BALLOT MONTOUR COUNTY, PENNSYLVANIA MAY 16, 2023

### **DERRY TWP**

#### **INSTRUCTIONS TO VOTERS**

- 1. TO VOTE YOU MUST BLACKEN THE OVAL ( ) COMPLETELY. An oval ( ) blackened to the left of the name of any candidate indicates a vote for that candidate.
- 2. To vote for a person whose name is NOT on the ballot, YOU MUST BLACKEN THE OVAL ( ) to the left of the line provided, and write or print the name in the blank space provided for that purpose.

  3. If you make a mistake, DO NOT ERASE. Ask for a new ballot.

  4. USE ONLY THE MARKER PROVIDED.

  5. DO NOT FOLD THE BALLOT unless voting absentee.

| ballo | ballot.                                                                      |                                                                                               |                                                                                                                                                 |  |  |
|-------|------------------------------------------------------------------------------|-----------------------------------------------------------------------------------------------|-------------------------------------------------------------------------------------------------------------------------------------------------|--|--|
| ,     | JUSTICE OF THE SUPREME COURT<br>VOTE FOR ONE                                 | COUNTY COMMISSIONER VOTE FOR NOT MORE THAN TWO                                                | DANVILLE AREA SCHOOL DISTRICT<br>SCHOOL DIRECTOR<br>4 YEAR TERM                                                                                 |  |  |
| 0 0 0 | DANIEL MCCAFFERY PHILADELPHIA COUNTY DEBBIE KUNSELMAN BEAVER COUNTY Write-in | TREVOR S. FINN DANVILLE BOROUGH WESLEY WALTERS DANVILLE BOROUGH Write-in                      | VOTE FOR NOT MORE THAN FIVE  JENNIFER CRELLIN MAHONING TOWNSHIP SANDY GREEN LIBERTY TOWNSHIP KERRY A. HOFFMAN                                   |  |  |
| 0 0 0 | PHILADELPHIA COUNTY TIMIKA LANE PHILADELPHIA COUNTY JILL BECK                | PROTHONOTARY AND CLERK OF THE SEVERAL COURTS VOTE FOR ONE  SUSAN M. KAUWELL MAHONING TOWNSHIP | DERRY TOWNSHIP  DERL REICHARD DERRY TOWNSHIP  JUNE HEETER MAHONING TOWNSHIP  TYLER J. GARMAN VALLEY TOWNSHIP  WAYNE BROOKHART MAHONING TOWNSHIP |  |  |
| 0     | ALLEGHENY COUNTY  Write-in                                                   | Write-in                                                                                      | Write-in  Write-in                                                                                                                              |  |  |
| 0     | Write-in                                                                     | REGISTER OF WILLS AND RECORDER OF DEEDS VOTE FOR ONE                                          | Write-in Write-in                                                                                                                               |  |  |
| JUE   | OGE OF THE COMMONWEALTH COURT<br>VOTE FOR ONE                                | Write-in                                                                                      | Write-in                                                                                                                                        |  |  |
| 0 0 0 | MATT WOLF PHILADELPHIA COUNTY BRYAN NEFT ALLEGHENY COUNTY  Write-in          | DISTRICT ATTORNEY VOTE FOR ONE  Write-in                                                      | DANVILLE AREA SCHOOL DISTRICT SCHOOL DIRECTOR 2 YEAR TERM VOTE FOR NOT MORE THAN THREE  SAMUEL SAM FAULKNER MAHONING TOWNSHIP                   |  |  |
| JUD   | GE OF THE COURT OF COMMON PLEAS<br>26TH JUDICIAL DISTRICT<br>VOTE FOR ONE    | SHERIFF<br>VOTE FOR ONE                                                                       | JENNIFER CRELLIN MAHONING TOWNSHIP  ELI K. DEHART RIVERSIDE BOROUGH  KERRY A. HOFFMAN                                                           |  |  |
| 0 0   | RICHARD W. KNECHT COLUMBIA COUNTY  Write-in                                  | Write-in  CORONER  VOTE FOR ONE                                                               | DERRY TOWNSHIP  WAYNE BROOKHART MAHONING TOWNSHIP  SANDY GREEN LIBERTY TOWNSHIP  SHANA GROSS MAHONING TOWNSHIP                                  |  |  |
|       | MAGISTERIAL DISTRICT JUDGE<br>DISTRICT 26-3-04<br>VOTE FOR ONE               | Write-in                                                                                      | Write-in Write-in                                                                                                                               |  |  |
| 0 0   | WILLIAM W. WILT III<br>MAHONING TOWNSHIP                                     | COUNTY AUDITOR  VOTE FOR NOT MORE THAN TWO  JAMIE J. BECKER                                   | Write-in                                                                                                                                        |  |  |
|       | Write-in                                                                     | DANVILLE BOROUGH  Write-in  Write-in                                                          | PLEASE VOTE<br>BOTH SIDES OF<br>BALLOT                                                                                                          |  |  |