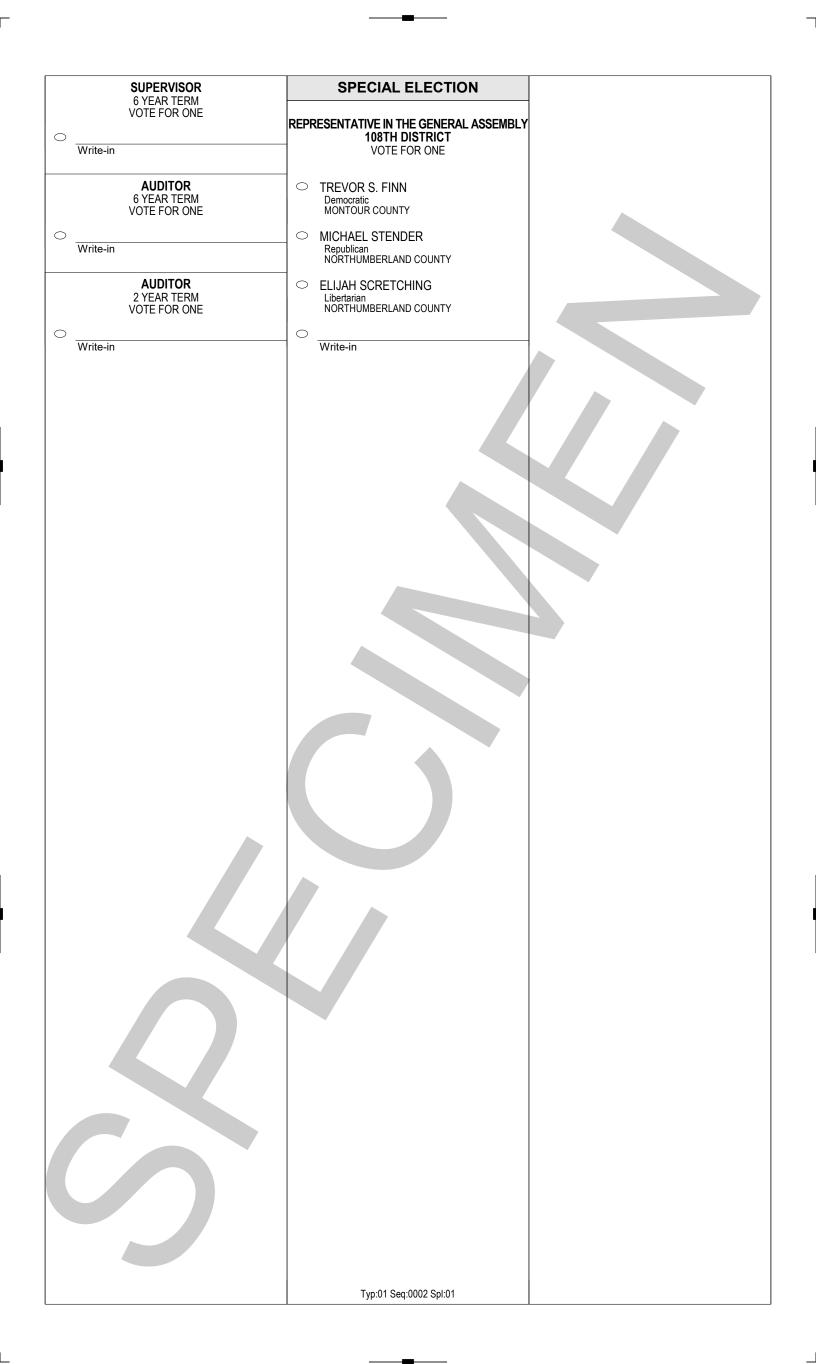

Typ:03 Seq:0001 Spl:01

# OFFICIAL NONPARTISAN ELECTION BALLOT MONTOUR COUNTY, PENNSYLVANIA MAY 16, 2023

#### **ANTHONY TWP**

- INSTRUCTIONS TO VOTERS
  1. TO VOTE YOU MUST BLACKEN THE OVAL ( ■ ) COMPLETELY. An oval ( ■ ) blackened to the left of the name of any candidate indicates a vote for that candidate.
- 2. To vote for a person whose name is NOT on the ballot, YOU MUST BLACKEN THE OVAL ( ) to the left of the line provided, and write or print the name in the blank space provided for that purpose.

  3. If you make a mistake, DO NOT ERASE. Ask for a new ballot.

  4. USE ONLY THE MARKER PROVIDED.

  5. DO NOT FOLD THE BALLOT unless voting absentee.

Typ:01 Seq:0002 Spl:01