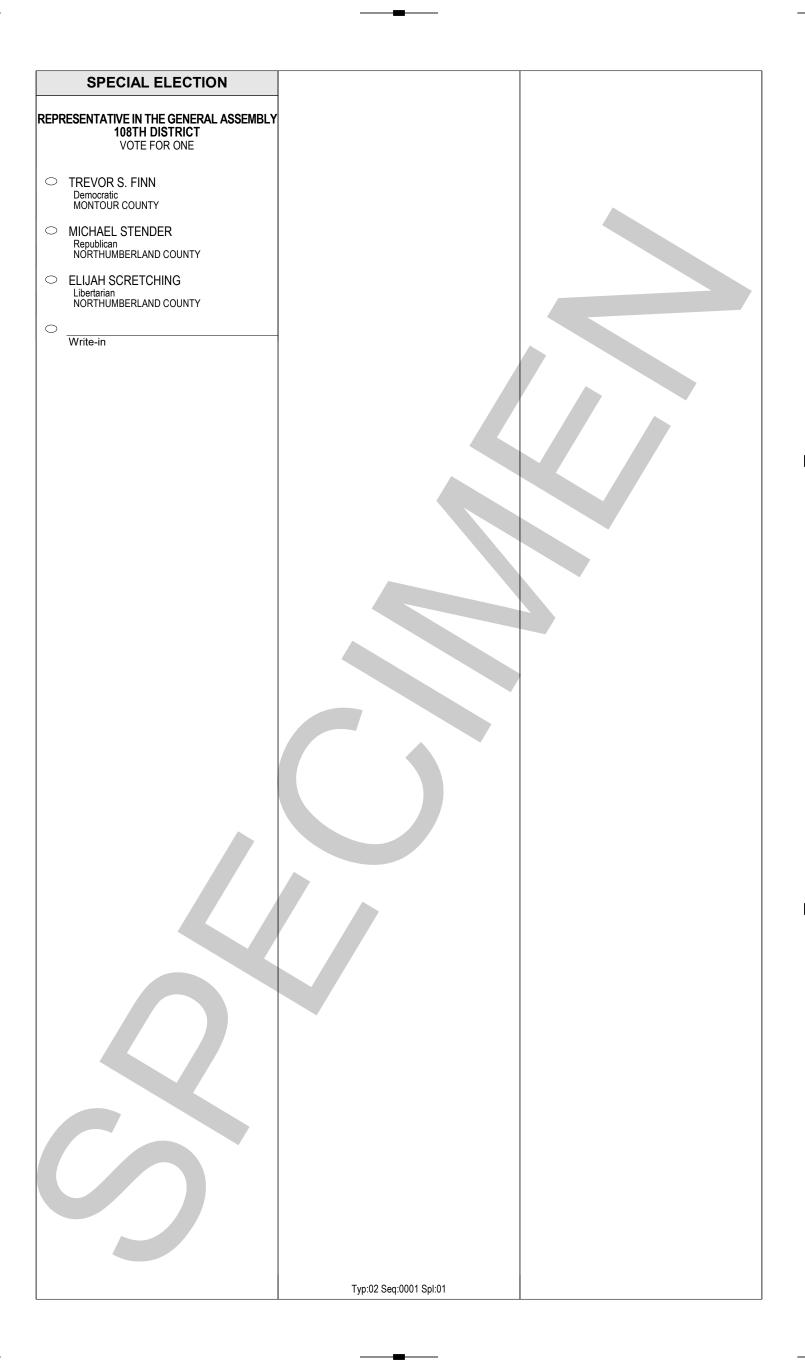

Typ:01 Seq:0001 Spl:01

# OFFICIAL DEMOCRATIC MUNICIPAL PRIMARY ELECTION BALLOT MONTOUR COUNTY, PENNSYLVANIA MAY 16, 2023

#### **ANTHONY TWP**

#### **INSTRUCTIONS TO VOTERS**

- 1. TO VOTE YOU MUST BLACKEN THE OVAL ( ) COMPLETELY. An oval ( ) blackened to the left of the name of any candidate indicates a vote for that candidate.
- 2. To vote for a person whose name is NOT on the ballot, YOU MUST BLACKEN THE OVAL ( ) to the left of the line provided, and write or print the name in the blank space provided for that purpose.

  3. If you make a mistake, DO NOT ERASE. Ask for a new ballot.

  4. USE ONLY THE MARKER PROVIDED.

  5. DO NOT FOLD THE BALLOT unless voting absentee.

| ballot.                                                                          | ballot.                                                         |                                                                                             |  |  |
|----------------------------------------------------------------------------------|-----------------------------------------------------------------|---------------------------------------------------------------------------------------------|--|--|
| JUSTICE OF THE SUPREME COURT VOTE FOR ONE                                        | COUNTY COMMISSIONER VOTE FOR NOT MORE THAN TWO                  | WARRIOR RUN SCHOOL DISTRICT<br>SCHOOL DIRECTOR<br>4 YEAR TERM<br>VOTE FOR NOT MORE THAN TWO |  |  |
| DANIEL MCCAFFERY PHILADELPHIA COUNTY  DEBBIE KUNSELMAN BEAVER COUNTY             | TREVOR S. FINN DANVILLE BOROUGH WESLEY WALTERS DANVILLE BOROUGH | AARON M. MILHEIM     LEWIS TOWNSHIP     LISA M. MILLER                                      |  |  |
| Write-in                                                                         | Write-in Write-in                                               | LEWIS TOWNSHIP  LINDA K. SHUPP ANTHONY TOWNSHIP                                             |  |  |
| JUDGE OF THE SUPERIOR COURT VOTE FOR NOT MORE THAN TWO  PAT DUGAN                | PROTHONOTARY AND CLERK OF THE<br>SEVERAL COURTS<br>VOTE FOR ONE | Write-in Write-in                                                                           |  |  |
| PHILADELPHIA COUNTY  TIMIKA LANE PHILADELPHIA COUNTY  JILL BECK ALLEGHENY COUNTY | SUSAN M. KAUWELL MAHONING TOWNSHIP Write-in                     | SUPERVISOR<br>6 YEAR TERM<br>VOTE FOR ONE                                                   |  |  |
| Write-in Write-in                                                                | REGISTER OF WILLS AND RECORDER OF DEEDS                         | Write-in                                                                                    |  |  |
| JUDGE OF THE COMMONWEALTH COURT VOTE FOR ONE                                     | VOTE FOR ONE  Write-in                                          | AUDITOR 6 YEAR TERM VOTE FOR ONE                                                            |  |  |
| MATT WOLF     PHILADELPHIA COUNTY     BRYAN NEFT     ALLEGHENY COUNTY            | DISTRICT ATTORNEY VOTE FOR ONE                                  | Write-in                                                                                    |  |  |
| Write-in                                                                         | Write-in                                                        |                                                                                             |  |  |
| JUDGE OF THE COURT OF COMMON PLEAS 26TH JUDICIAL DISTRICT VOTE FOR ONE           | VOTE FOR ONE                                                    |                                                                                             |  |  |
| RICHARD W. KNECHT COLUMBIA COUNTY  Write-in                                      | Write-in CORONER                                                |                                                                                             |  |  |
| MAGISTERIAL DISTRICT JUDGE DISTRICT 26-3-04 VOTE FOR ONE                         | VOTE FOR ONE  Write-in                                          |                                                                                             |  |  |
| WILLIAM W. WILT III     MAHONING TOWNSHIP                                        | COUNTY AUDITOR  VOTE FOR NOT MORE THAN TWO  JAMIE J. BECKER     |                                                                                             |  |  |
| Write-in                                                                         | DANVILLE BOROUGH  Write-in                                      | PLEASE VOTE                                                                                 |  |  |
|                                                                                  | Write-in                                                        | BOTH SIDES OF<br>BALLOT                                                                     |  |  |