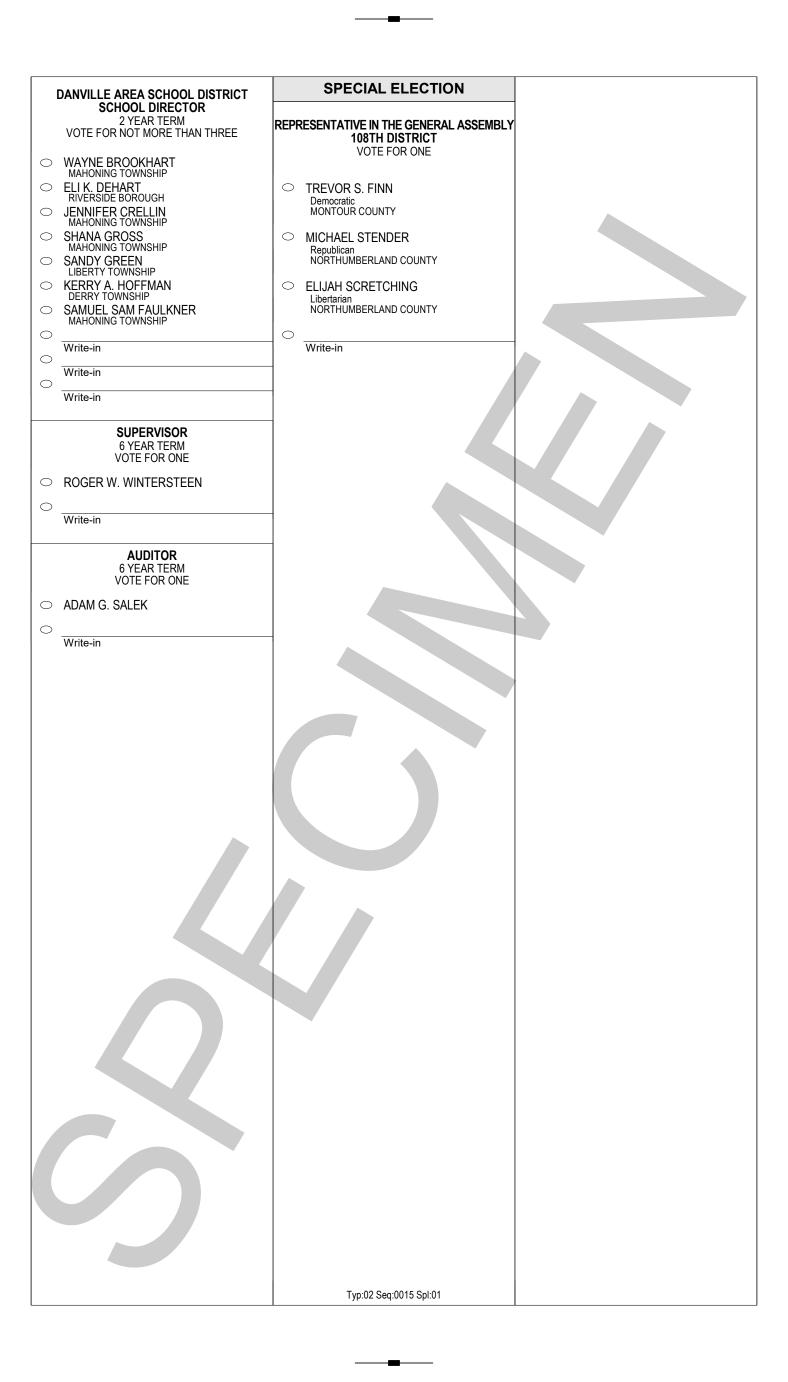

  3. If you make a mistake, DO NOT ERASE. Ask for a new ballot.

  4. USE ONLY THE MARKER PROVIDED.

  5. DO NOT FOLD THE BALLOT unless voting absentee.

| ballot.                                                                                                                           |                                                                                               | go o, o o o o o o o o o o o o o o o o o                                                                                                     |
|-----------------------------------------------------------------------------------------------------------------------------------|-----------------------------------------------------------------------------------------------|---------------------------------------------------------------------------------------------------------------------------------------------|
| JUSTICE OF THE SUPREME COURT VOTE FOR ONE                                                                                         | COUNTY COMMISSIONER<br>VOTE FOR NOT MORE THAN TWO                                             | DANVILLE AREA SCHOOL DISTRICT<br>SCHOOL DIRECTOR                                                                                            |
| DANIEL MCCAFFERY PHILADELPHIA COUNTY DEBBIE KUNSELMAN BEAVER COUNTY Write-in                                                      | TREVOR S. FINN DANVILLE BOROUGH WESLEY WALTERS DANVILLE BOROUGH Write-in                      | 4 YEAR TERM VOTE FOR NOT MORE THAN FIVE  JENNIFER CRELLIN MAHONING TOWNSHIP SANDY GREEN LIBERTY TOWNSHIP KERRY A. HOFFMAN                   |
| JUDGE OF THE SUPERIOR COURT VOTE FOR NOT MORE THAN TWO  PAT DUGAN PHILADELPHIA COUNTY  TIMIKA LANE PHILADELPHIA COUNTY  JILL BECK | PROTHONOTARY AND CLERK OF THE SEVERAL COURTS VOTE FOR ONE  SUSAN M. KAUWELL MAHONING TOWNSHIP | DERRY TOWNSHIP DERL REICHARD DERRY TOWNSHIP JUNE HEETER MAHONING TOWNSHIP TYLER J. GARMAN VALLEY TOWNSHIP WAYNE BROOKHART MAHONING TOWNSHIP |
| ALLEGHENY COUNTY  Write-in  Write-in                                                                                              | REGISTER OF WILLS AND RECORDER OF DEEDS  VOTE FOR ONE                                         | Write-in  Write-in  Write-in                                                                                                                |
| JUDGE OF THE COMMONWEALTH COURT VOTE FOR ONE                                                                                      | Write-in                                                                                      | Write-in Write-in                                                                                                                           |
| MATT WOLF PHILADELPHIA COUNTY BRYAN NEFT ALLEGHENY COUNTY Write-in                                                                | DISTRICT ATTORNEY VOTE FOR ONE  Write-in                                                      | DANVILLE AREA SCHOOL DISTRICT SCHOOL DIRECTOR 2 YEAR TERM VOTE FOR NOT MORE THAN THREE  SAMUEL SAM FAULKNER                                 |
| JUDGE OF THE COURT OF COMMON PLEAS 26TH JUDICIAL DISTRICT VOTE FOR ONE                                                            | SHERIFF VOTE FOR ONE  Write-in                                                                | MAHÖNINĞ TOWNSHIP  JENNIFER CRELLIN MAHÖNING TOWNSHIP  ELI K. DEHART RIVERSIDE BOROUGH  KERRY A. HOFFMAN DERRY TOWNSHIP                     |
| RICHARD W. KNECHT COLUMBIA COUNTY  Write-in                                                                                       | CORONER<br>VOTE FOR ONE                                                                       | WAYNE BROOKHART MAHONING TOWNSHIP SANDY GREEN LIBERTY TOWNSHIP SHANA GROSS MAHONING TOWNSHIP                                                |
| MAGISTERIAL DISTRICT JUDGE<br>DISTRICT 26-3-04<br>VOTE FOR ONE                                                                    | Write-in                                                                                      | Write-in Write-in                                                                                                                           |
| WILLIAM W. WILT III MAHONING TOWNSHIP                                                                                             | COUNTY AUDITOR VOTE FOR NOT MORE THAN TWO  JAMIE J. BECKER                                    | Write-in                                                                                                                                    |
| Write-in                                                                                                                          | DANVILLE BOROUGH  Write-in  Write-in                                                          | PLEASE VOTE<br>BOTH SIDES OF<br>BALLOT                                                                                                      |