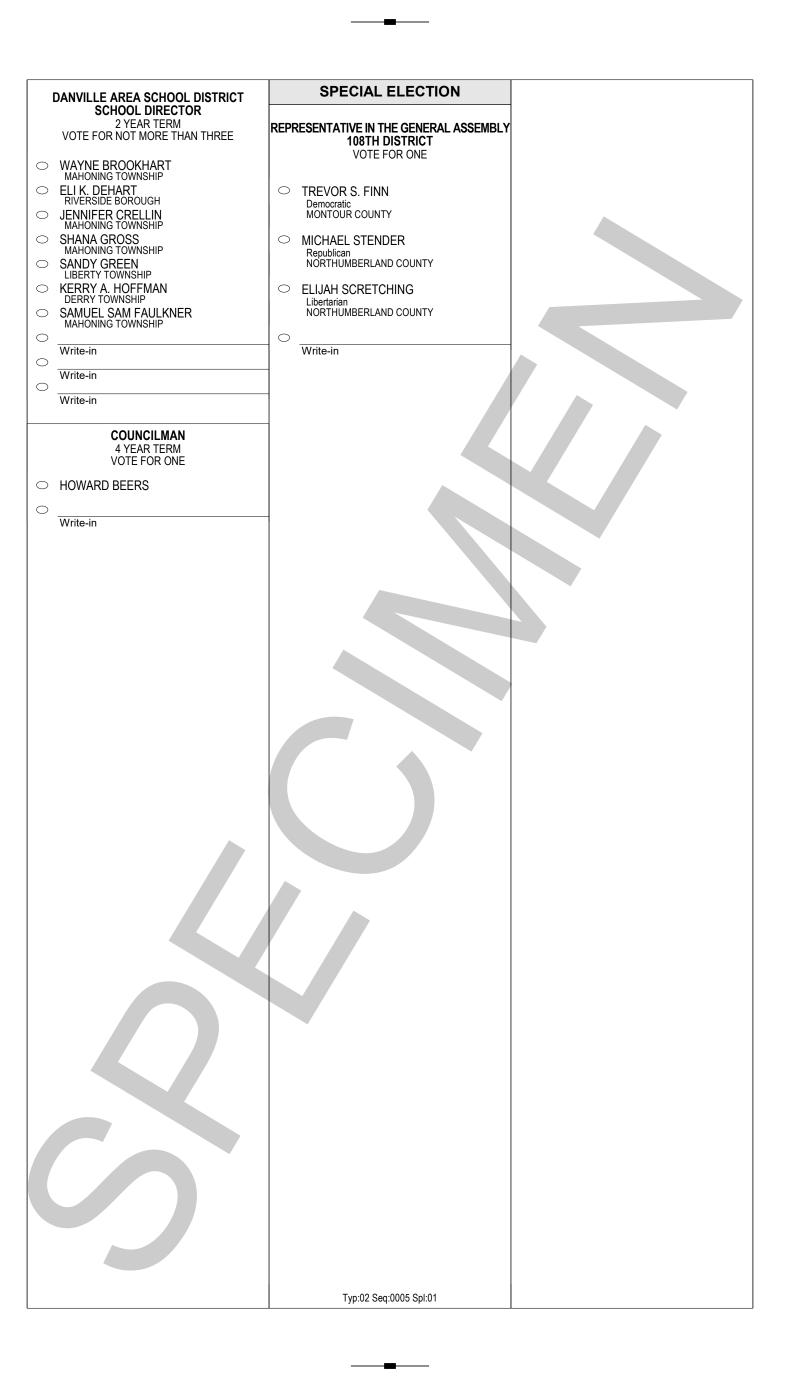

# OFFICIAL DEMOCRATIC MUNICIPAL PRIMARY ELECTION BALLOT MONTOUR COUNTY, PENNSYLVANIA MAY 16, 2023

#### **DANVILLE BORO THIRD WARD**

#### **INSTRUCTIONS TO VOTERS**

- 1. TO VOTE YOU MUST BLACKEN THE OVAL ( ) COMPLETELY. An oval ( ) blackened to the left of the name of any candidate indicates a vote for that candidate.
- 2. To vote for a person whose name is NOT on the ballot, YOU MUST BLACKEN THE OVAL ( ) to the left of the line provided, and write or print the name in the blank space provided for that purpose.

  3. If you make a mistake, DO NOT ERASE. Ask for a new ballot.

  4. USE ONLY THE MARKER PROVIDED.

  5. DO NOT FOLD THE BALLOT unless voting absentee.

| ballot.                                                                                                                           |                                                                                               | go o, o o o o o o o o o o o o o o o o o                                                                                                     |
|-----------------------------------------------------------------------------------------------------------------------------------|-----------------------------------------------------------------------------------------------|---------------------------------------------------------------------------------------------------------------------------------------------|
| JUSTICE OF THE SUPREME COURT VOTE FOR ONE                                                                                         | COUNTY COMMISSIONER<br>VOTE FOR NOT MORE THAN TWO                                             | DANVILLE AREA SCHOOL DISTRICT<br>SCHOOL DIRECTOR                                                                                            |
| DANIEL MCCAFFERY PHILADELPHIA COUNTY DEBBIE KUNSELMAN BEAVER COUNTY Write-in                                                      | TREVOR S. FINN DANVILLE BOROUGH WESLEY WALTERS DANVILLE BOROUGH Write-in                      | 4 YEAR TERM VOTE FOR NOT MORE THAN FIVE  JENNIFER CRELLIN MAHONING TOWNSHIP SANDY GREEN LIBERTY TOWNSHIP KERRY A. HOFFMAN                   |
| JUDGE OF THE SUPERIOR COURT VOTE FOR NOT MORE THAN TWO  PAT DUGAN PHILADELPHIA COUNTY  TIMIKA LANE PHILADELPHIA COUNTY  JILL BECK | PROTHONOTARY AND CLERK OF THE SEVERAL COURTS VOTE FOR ONE  SUSAN M. KAUWELL MAHONING TOWNSHIP | DERRY TOWNSHIP DERL REICHARD DERRY TOWNSHIP JUNE HEETER MAHONING TOWNSHIP TYLER J. GARMAN VALLEY TOWNSHIP WAYNE BROOKHART MAHONING TOWNSHIP |
| ALLEGHENY COUNTY  Write-in  Write-in                                                                                              | REGISTER OF WILLS AND RECORDER OF DEEDS  VOTE FOR ONE                                         | Write-in  Write-in  Write-in                                                                                                                |
| JUDGE OF THE COMMONWEALTH COURT VOTE FOR ONE                                                                                      | Write-in                                                                                      | Write-in Write-in                                                                                                                           |
| MATT WOLF PHILADELPHIA COUNTY BRYAN NEFT ALLEGHENY COUNTY Write-in                                                                | DISTRICT ATTORNEY VOTE FOR ONE  Write-in                                                      | DANVILLE AREA SCHOOL DISTRICT SCHOOL DIRECTOR 2 YEAR TERM VOTE FOR NOT MORE THAN THREE  SAMUEL SAM FAULKNER                                 |
| JUDGE OF THE COURT OF COMMON PLEAS 26TH JUDICIAL DISTRICT VOTE FOR ONE                                                            | SHERIFF VOTE FOR ONE  Write-in                                                                | MAHÖNINĞ TOWNSHIP  JENNIFER CRELLIN MAHÖNING TOWNSHIP  ELI K. DEHART RIVERSIDE BOROUGH  KERRY A. HOFFMAN DERRY TOWNSHIP                     |
| RICHARD W. KNECHT COLUMBIA COUNTY  Write-in                                                                                       | CORONER<br>VOTE FOR ONE                                                                       | WAYNE BROOKHART MAHONING TOWNSHIP SANDY GREEN LIBERTY TOWNSHIP SHANA GROSS MAHONING TOWNSHIP                                                |
| MAGISTERIAL DISTRICT JUDGE<br>DISTRICT 26-3-04<br>VOTE FOR ONE                                                                    | Write-in                                                                                      | Write-in Write-in                                                                                                                           |
| WILLIAM W. WILT III MAHONING TOWNSHIP                                                                                             | COUNTY AUDITOR VOTE FOR NOT MORE THAN TWO  JAMIE J. BECKER                                    | Write-in                                                                                                                                    |
| Write-in                                                                                                                          | DANVILLE BOROUGH  Write-in  Write-in                                                          | PLEASE VOTE<br>BOTH SIDES OF<br>BALLOT                                                                                                      |