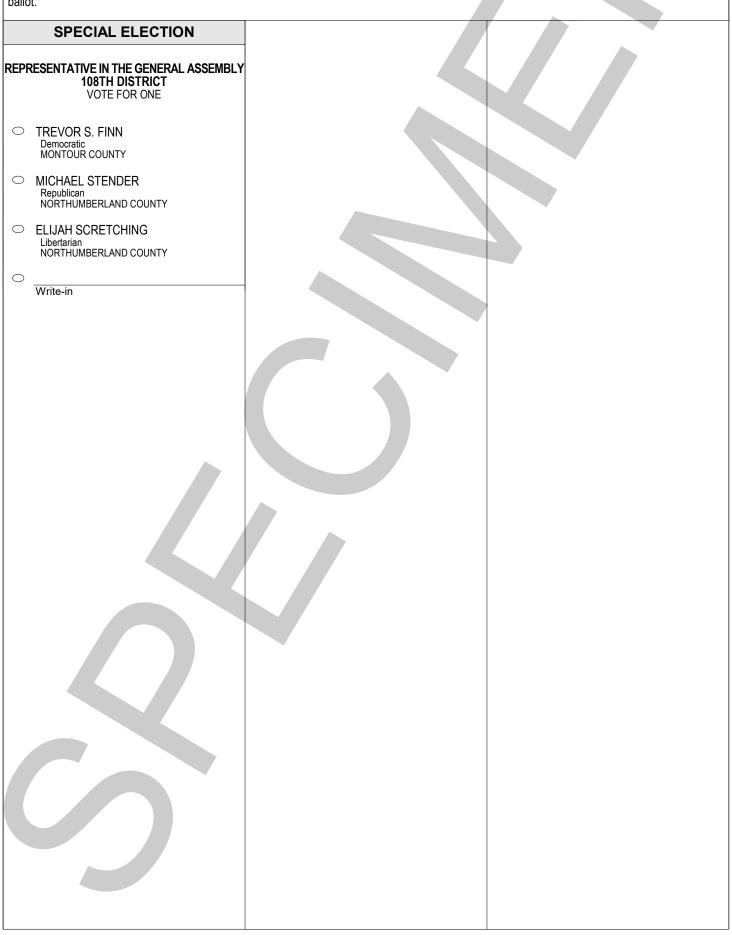

  3. If you make a mistake, DO NOT ERASE. Ask for a new ballot.

  4. USE ONLY THE MARKER PROVIDED.

  5. DO NOT FOLD THE BALLOT unless voting absentee.

| ballot.                                                                          | ballot.                                                         |                                                                                             |  |  |
|----------------------------------------------------------------------------------|-----------------------------------------------------------------|---------------------------------------------------------------------------------------------|--|--|
| JUSTICE OF THE SUPREME COURT VOTE FOR ONE                                        | COUNTY COMMISSIONER VOTE FOR NOT MORE THAN TWO                  | WARRIOR RUN SCHOOL DISTRICT<br>SCHOOL DIRECTOR<br>4 YEAR TERM<br>VOTE FOR NOT MORE THAN TWO |  |  |
| DANIEL MCCAFFERY PHILADELPHIA COUNTY  DEBBIE KUNSELMAN BEAVER COUNTY             | TREVOR S. FINN DANVILLE BOROUGH WESLEY WALTERS DANVILLE BOROUGH | AARON M. MILHEIM     LEWIS TOWNSHIP     LISA M. MILLER                                      |  |  |
| Write-in                                                                         | Write-in Write-in                                               | LEWIS TOWNSHIP  LINDA K. SHUPP ANTHONY TOWNSHIP                                             |  |  |
| JUDGE OF THE SUPERIOR COURT VOTE FOR NOT MORE THAN TWO  PAT DUGAN                | PROTHONOTARY AND CLERK OF THE<br>SEVERAL COURTS<br>VOTE FOR ONE | Write-in Write-in                                                                           |  |  |
| PHILADELPHIA COUNTY  TIMIKA LANE PHILADELPHIA COUNTY  JILL BECK ALLEGHENY COUNTY | SUSAN M. KAUWELL MAHONING TOWNSHIP Write-in                     | SUPERVISOR<br>6 YEAR TERM<br>VOTE FOR ONE                                                   |  |  |
| Write-in Write-in                                                                | REGISTER OF WILLS AND RECORDER OF DEEDS                         | Write-in                                                                                    |  |  |
| JUDGE OF THE COMMONWEALTH COURT VOTE FOR ONE                                     | VOTE FOR ONE  Write-in                                          | AUDITOR 6 YEAR TERM VOTE FOR ONE                                                            |  |  |
| MATT WOLF     PHILADELPHIA COUNTY     BRYAN NEFT     ALLEGHENY COUNTY            | DISTRICT ATTORNEY VOTE FOR ONE                                  | Write-in                                                                                    |  |  |
| Write-in                                                                         | Write-in                                                        |                                                                                             |  |  |
| JUDGE OF THE COURT OF COMMON PLEAS 26TH JUDICIAL DISTRICT VOTE FOR ONE           | VOTE FOR ONE                                                    |                                                                                             |  |  |
| RICHARD W. KNECHT COLUMBIA COUNTY  Write-in                                      | Write-in CORONER                                                |                                                                                             |  |  |
| MAGISTERIAL DISTRICT JUDGE DISTRICT 26-3-04 VOTE FOR ONE                         | VOTE FOR ONE  Write-in                                          |                                                                                             |  |  |
| WILLIAM W. WILT III     MAHONING TOWNSHIP                                        | COUNTY AUDITOR  VOTE FOR NOT MORE THAN TWO  JAMIE J. BECKER     |                                                                                             |  |  |
| Write-in                                                                         | DANVILLE BOROUGH  Write-in                                      | PLEASE VOTE                                                                                 |  |  |
|                                                                                  | Write-in                                                        | BOTH SIDES OF<br>BALLOT                                                                     |  |  |